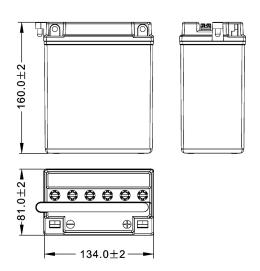

#### **DIMENSIONS & WEIGHT**

| LENGHT       | 134±2mm |
|--------------|---------|
| WIDTH        | 80±2mm  |
| TOTAL HEIGHT | 160±2mm |
| GROSS WEIGHT | 3.98kg  |