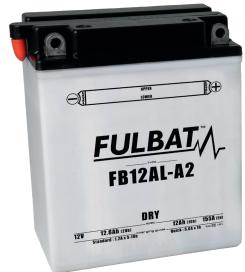

## **SPECIFICATION**

VOLTAGE

CCA (EN)

CAPACITY (20h)

12.6ah

CAPACITY (10h)

12.Oah

#### **DIMENSIONS & WEIGHT**

| LENGHT       | 134±2mm |
|--------------|---------|
| WIDTH        | 80±2mm  |
| TOTAL HEIGHT | 160±2mm |
| GROSS WEIGHT | 3.98kg  |