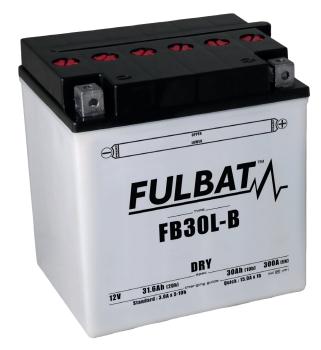

## DATA SHEET

# FB30L-B

www.fulbat.com - @ FULBAT

CAPACITY (20h)

## SPECIFICATION

VOLTAGE
12v
CCA (EN)
300A

31.6ah capacity (10h) 30.0ah