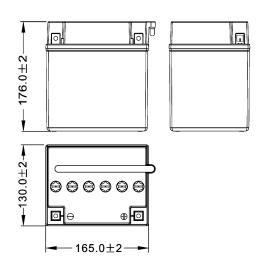

## **DIMENSIONS & WEIGHT**

| LENGHT       | 165±2mm |
|--------------|---------|
| WIDTH        | 130±2mm |
| TOTAL HEIGHT | 176±2mm |
| GROSS WEIGHT | 8.71kg  |

## **TERMINAL**

Front Side Top 30