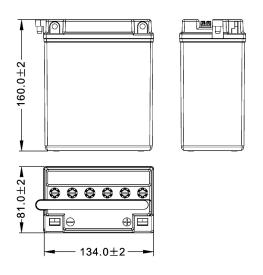

## **DIMENSIONS & WEIGHT**

| LENGHT       | 134±2mm |
|--------------|---------|
| WIDTH        | 81±2mm  |
| TOTAL HEIGHT | 160±2mm |
| GROSS WEIGHT | 3.98kg  |