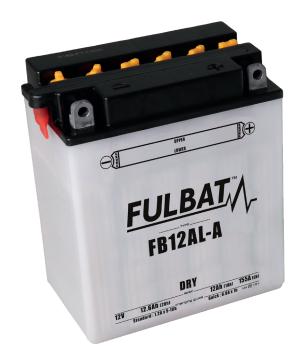

# DATA SHEET

# FB12AL-A

www.fulbat.com - @ FULBAT

#### **FEATURES**

- LEAD ACID DRY CHARGED CONSTRUCTION
- NO ACID IN CELLS BEFORE ACTIVATION
- NEED TO BE FILLED BEFORE FIRST USE
- HAS TO BE CHECKED PERIODICALLY AND REFILLED IF NECESSARY
- UPRIGHT INSTALLATION ONLY
- 6V & 12V BATTERIES
- REGULAR LIFE DURATION
- DOESN'T NEED TO BE RECHARGED DURING SHELF LIFE

# SPECIFICATION

VOLTAGE

**12**v

CCA (EN)

155<sub>A</sub>

CAPACITY (20h)

**12.6**ah

CAPACITY (10h)

12.0<sub>Ah</sub>

## **DIMENSIONS & WEIGHT**

| LENGHT       | 134±2mm |
|--------------|---------|
| WIDTH        | 81±2mm  |
| TOTAL HEIGHT | 160±2mm |
| GROSS WEIGHT | 3.98kg  |