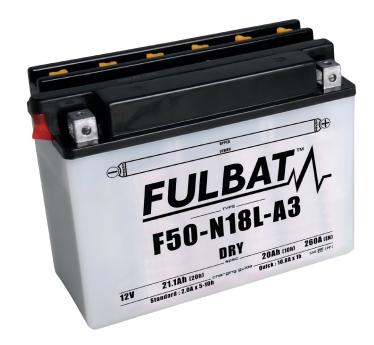

# F50-N18L-A3 FULBAT MOTORCYCLE BATTERY

www.fulbat.com - • FULBAT

# SPECIFICATION

VOLTAGE

**12**v

CCA (EN)

260a

CAPACITY (20h)

21.1<sub>Ah</sub>

CAPACITY (10h)

20.0<sub>Ah</sub>

# **DIMENSIONS & WEIGHT**

| LENGHT       | 205±2mm |
|--------------|---------|
| WIDTH        | 90±2mm  |
| TOTAL HEIGHT | 162±2mm |
| GROSS WEIGHT | 6.61kg  |