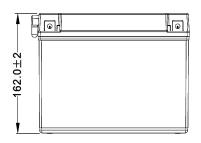

# **DIMENSIONS & WEIGHT**

| LENGHT       | 205±2mm |
|--------------|---------|
| WIDTH        | 90±2mm  |
| TOTAL HEIGHT | 162±2mm |
| GROSS WEIGHT | 6.61kg  |