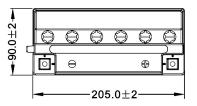

# **DIMENSIONS & WEIGHT**

| LENGHT       | 205±2mm |
|--------------|---------|
| WIDTH        | 90±2mm  |
| TOTAL HEIGHT | 162±2mm |
| GROSS WEIGHT | 6.61kg  |