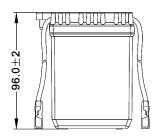

### **DIMENSIONS & WEIGHT**

| LENGHT       | 71±2mm |
|--------------|--------|
| WIDTH        | 71±2mm |
| TOTAL HEIGHT | 96±2mm |
| GROSS WEIGHT | 0.92kg |