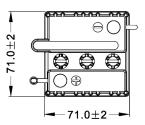

### **DIMENSIONS & WEIGHT**

| LENGHT       | 71±2mm |
|--------------|--------|
| WIDTH        | 71±2mm |
| TOTAL HEIGHT | 96±2mm |
| GROSS WEIGHT | 0.92kg |