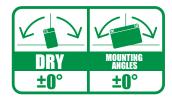

## DATA SHEET

# 6N4-2A



www.fulbat.com - @ FULBAT







### **TERMINAL**

Front Side Top 3D

#### **FEATURES**

- LEAD ACID DRY CHARGED CONSTRUCTION
- NO ACID IN CELLS BEFORE ACTIVATION
- NEED TO BE FILLED BEFORE FIRST USE
- HAS TO BE CHECKED PERIODICALLY AND REFILLED IF NECESSARY
- UPRIGHT INSTALLATION ONLY
- **6V & 12V BATTERIES**
- REGULAR LIFE DURATION
- DOESN'T NEED TO BE RECHARGED DURING SHELF LIFE

## **SPECIFICATION**

VOLTAGE

CCA (EN)

**25**<sub>A</sub>

CAPACITY (20h)

CAPACITY (10h)

### **DIMENSIONS & WEIGHT**

| LENGHT       | 71±2mm |
|--------------|--------|
| WIDTH        | 71±2mm |
| TOTAL HEIGHT | 96±2mm |
| GROSS WEIGHT | 0.92kg |







## **POLARITY**



#### **MOUNTING ANGLES**