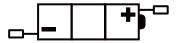

## DATA SHEET

# 6N4-2A



www.fulbat.com - @ FULBAT







### **TERMINAL**

Front Side Top 3D

#### **FEATURES**

- LEAD ACID DRY CHARGED CONSTRUCTION
- NO ACID IN CELLS BEFORE ACTIVATION
- NEED TO BE FILLED BEFORE FIRST USE
- HAS TO BE CHECKED PERIODICALLY AND REFILLED IF NECESSARY
- UPRIGHT INSTALLATION ONLY
- **6V & 12V BATTERIES**
- REGULAR LIFE DURATION
- DOESN'T NEED TO BE RECHARGED DURING SHELF LIFE

## **SPECIFICATION**

VOLTAGE

CCA (EN)

**25**<sub>A</sub>

CAPACITY (20h)

CAPACITY (10h)

### **DIMENSIONS & WEIGHT**

| LENGHT       | 71±2mm |
|--------------|--------|
| WIDTH        | 71±2mm |
| TOTAL HEIGHT | 96±2mm |
| GROSS WEIGHT | 0.92kg |







## **POLARITY**



#### **MOUNTING ANGLES**