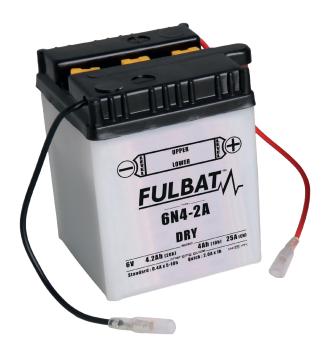

# 6N4-2A

www.fulbat.com - @ FULBAT

#### **FEATURES**

- LEAD ACID DRY CHARGED CONSTRUCTION
- NO ACID IN CELLS BEFORE ACTIVATION
- NEED TO BE FILLED BEFORE FIRST USE
- HAS TO BE CHECKED PERIODICALLY AND REFILLED IF NECESSARY
- UPRIGHT INSTALLATION ONLY
- **6V & 12V BATTERIES**
- REGULAR LIFE DURATION
- DOESN'T NEED TO BE RECHARGED DURING SHELF LIFE

## **SPECIFICATION**

VOLTAGE

CCA (EN)

**25**<sub>A</sub>

CAPACITY (20h)

CAPACITY (10h)

## **POLARITY**